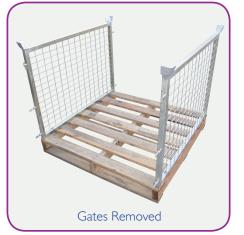

## **Type PCT-02 Pallet Cage**

The PCT-02 Pallet Cage is designed for safe storage and transport of loose or packaged goods. The side panels are mounted to a standard 1165  $\times$  1165 mm hardwood pallet. The front and rear gates are designed to swing outwards for easy access to goods within the cage. The complete front & rear gates can be removed. Zinc plated finish. Supplied as a flat pack with standard hardwood pallet.

- Lift Capacity: 2000 kg
- Unit Weight: 75 kg