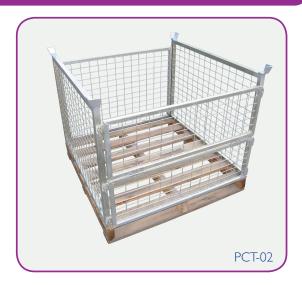

## **Type PCT-02 Pallet Cage**

The PCT-02 Pallet Cage is designed for safe storage and transport of loose or packaged goods. The side panels are mounted to a standard 1165  $\times$  1165 mm hardwood pallet. The front and rear gates are designed to swing outwards for easy access to goods within the cage. The complete front & rear gates can be removed. Zinc plated finish. Supplied as a flat pack with standard hardwood pallet.

- Lift Capacity: 2000 kg
- Unit Weight: 75 kg