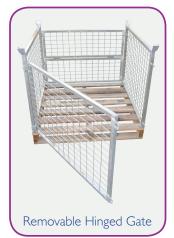

## **Type PCT-02 Pallet Cage**

The PCT-02 Pallet Cage is designed for safe storage and transport of loose or packaged goods. The side panels are mounted to a standard 1165  $\times$  1165 mm hardwood pallet. The front and rear gates are designed to swing outwards for easy access to goods within the cage. The complete front & rear gates can be removed. Zinc plated finish. Supplied as a flat pack with standard hardwood pallet.