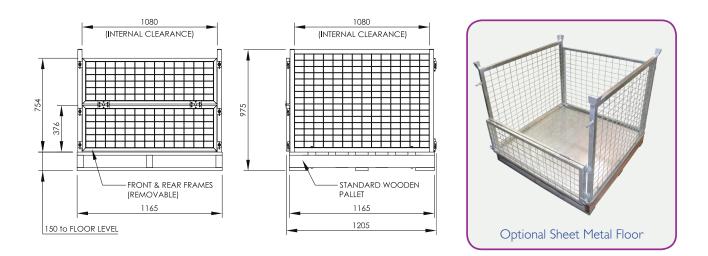

## **Type PCT-02 Pallet Cage**

The PCT-02 Pallet Cage is designed for safe storage and transport of loose or packaged goods. The side panels are mounted to a standard 1165  $\times$  1165 mm hardwood pallet. The front and rear gates are designed to swing outwards for easy access to goods within the cage. The complete front & rear gates can be removed. Zinc plated finish. Supplied as a flat pack with standard hardwood pallet.

## **Option Available:**

• Sheet Metal Floor

| Internal   | Internal   | Internal    | Overall    | Overall    | Overall     |
|------------|------------|-------------|------------|------------|-------------|
| Width (mm) | Depth (mm) | Height (mm) | Width (mm) | Depth (mm) | Height (mm) |
| 1080       | 1080       | 825         | 1165       | 1200       | 975         |