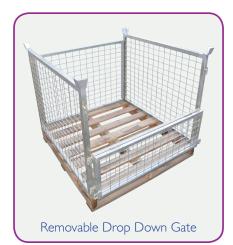

## **Type PCT-02 Pallet Cage**

The PCT-02 Pallet Cage is designed for safe storage and transport of loose or packaged goods. The side panels are mounted to a standard 1165  $\times$  1165 mm hardwood pallet. The front and rear gates are designed to swing outwards for easy access to goods within the cage. The complete front & rear gates can be removed. Zinc plated finish. Supplied as a flat pack with standard hardwood pallet.