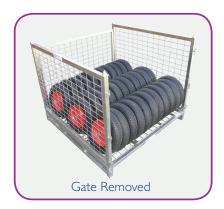

This durable, economical cage can be transported by forklift or pallet trolley, and can be stacked up to 4 high when empty and 2 high when loaded. Front drop down gate and rear hinge gate are both removable, and are able to be opened for easy access, even when stacked.