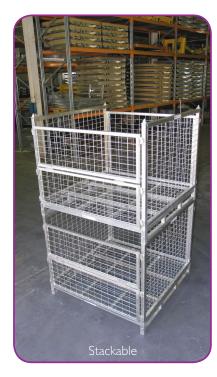

This durable, economical cage can be transported by forklift or pallet trolley, and can be stacked up to 4 high when empty and 2 high when loaded. Front drop down gate and rear hinge gate are both removable, and are able to be opened for easy access, even when stacked.