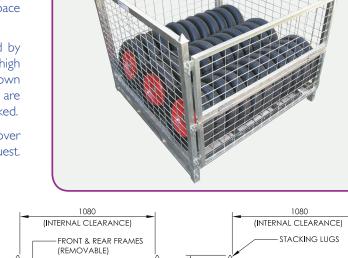

## Type PCM-01 Stillage Cage

A multi-use pallet size cage, designed to suit all warehousing and storage requirements, with the advantage of being quickly dismantled for valuable space saving & transport efficiency.

This durable, economical cage can be transported by forklift or pallet trolley, and can be stacked up to 4 high when empty and 2 high when loaded. Front drop down gate and rear hinge gate are both removable, and are able to be opened for easy access, even when stacked.

Optional galvanised sheet metal flooring which fits over the existing mesh base frame, is available upon request. Unit is supplied flatpacked.

• Load Capacity: 1000 kg evenly distributed

• Unit Weight: 65 kg