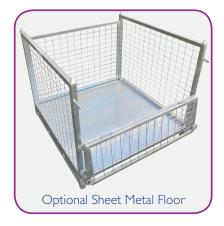

Optional galvanised sheet metal flooring which fits over the existing mesh base frame, is available upon request. Unit is supplied flatpacked.

• Load Capacity: 1000 kg evenly distributed

• Unit Weight: 65 kg

## Available Options

• Sheet Metal Floor

| Internal   | Internal   | Internal    | Overall    | Overall    | Overall     |
|------------|------------|-------------|------------|------------|-------------|
| Width (mm) | Depth (mm) | Height (mm) | Width (mm) | Depth (mm) | Height (mm) |
| 1080       | 1080       | 825         | 1160       | 1200       |             |