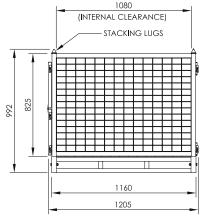

## Available Options

• Sheet Metal Floor

| Internal   | Internal   | Internal    | Overall    | Overall    | Overall     |
|------------|------------|-------------|------------|------------|-------------|
| Width (mm) | Depth (mm) | Height (mm) | Width (mm) | Depth (mm) | Height (mm) |
| 1080       | 1080       | 825         | 1160       | 1200       |             |