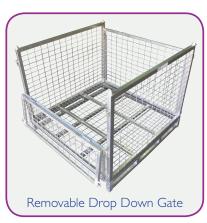

This durable, economical cage can be transported by forklift or pallet trolley, and can be stacked up to 4 high when empty and 2 high when loaded. Front drop down gate and rear hinge gate are both removable, and are able to be opened for easy access, even when stacked.