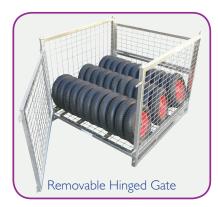

This durable, economical cage can be transported by forklift or pallet trolley, and can be stacked up to 4 high when empty and 2 high when loaded. Front drop down gate and rear hinge gate are both removable, and are able to be opened for easy access, even when stacked.