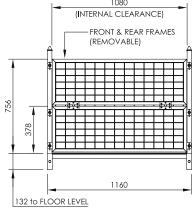

## Available Options

• Sheet Metal Floor

| Internal   | Internal   | Internal    | Overall    | Overall    | Overall     |
|------------|------------|-------------|------------|------------|-------------|
| Width (mm) | Depth (mm) | Height (mm) | Width (mm) | Depth (mm) | Height (mm) |
| 1080       | 1080       | 825         | 1160       | 1200       |             |