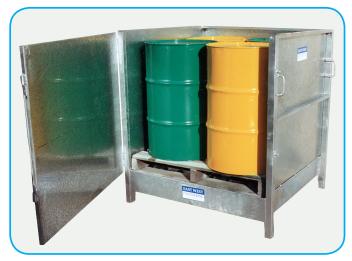

## **Type SL4/CD Spill Bin**

The SL4/CD Spill Bin, designed to store  $4 \times 205$  litre drums offers protection against damaging and costly spills with the additional benefit of having fully enclosed sides, with a front opening lockable door for easy access.

| Туре     | No. of Drums  | Width (mm) | Depth (mm) | Height (mm) | Spill Capacity (litres) | Unit Weight<br>(kg) |
|----------|---------------|------------|------------|-------------|-------------------------|---------------------|
| SL4 / CD | 4 × 205 litre | 1310       | 1240       | 1370        | 245                     | 235                 |