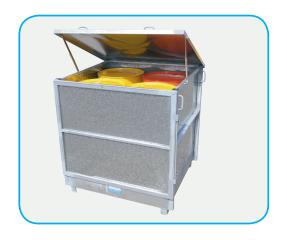

## Type SL4/CDL Spill Bin

With an additional lid, the SL4/CDL offers total protection from the elements, making it perfect for outside applications. Lid is fitted with locking struts, allowing access to ancillary equipment such as pumps, valves etc.

| Туре      | No. of Drums  | Width (mm) | Depth (mm) | Height (mm) | Spill Capacity (litres) | Unit Weight (kg) |
|-----------|---------------|------------|------------|-------------|-------------------------|------------------|
| SL4 / CDL | 4 × 205 litre | 1340       | 1250       | 1380        | 245                     | 255              |