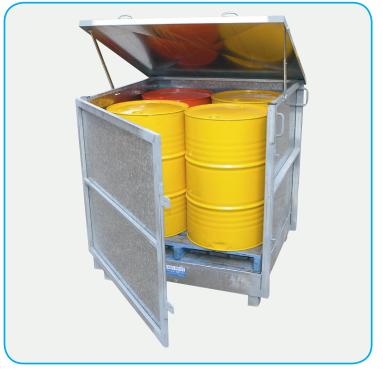

## Type SL4/CDL Spill Bin

With an additional lid, the SL4/CDL offers total protection from the elements, making it perfect for outside applications. Lid is fitted with locking struts, allowing access to ancillary equipment such as pumps, valves etc.

| Туре      | No. of Drums  | Width (mm) | Depth (mm) | Height (mm) | Spill Capacity (litres) | Unit Weight (kg) |
|-----------|---------------|------------|------------|-------------|-------------------------|------------------|
| SL4 / CDL | 4 × 205 litre | 1340       | 1250       | 1380        | 245                     | 255              |