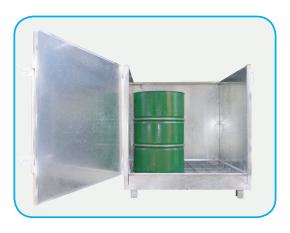

## **Type SL4/CD Spill Bin**

The SL4/CD Spill Bin, designed to store  $4 \times 205$  litre drums offers protection against damaging and costly spills with the additional benefit of having fully enclosed sides, with a front opening lockable door for easy access.

| Туре     | No. of Drums  | Width (mm) | Depth (mm) | Height (mm) | Spill Capacity (litres) | Unit Weight<br>(kg) |
|----------|---------------|------------|------------|-------------|-------------------------|---------------------|
| SL4 / CD | 4 × 205 litre | 1310       | 1240       | 1370        | 245                     | 235                 |