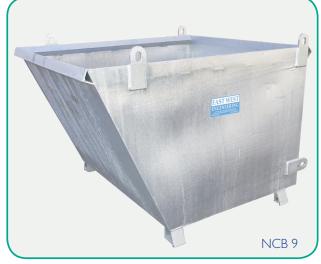

## **Type NCB Crane Bin**

A stackable bin designed for crane lifting and emptying. The stack legs allow for easy handling by forklift. Available in either painted or galvanised finish.

• Safe Working Load: 1000 kg

## Available Options

- Cast Iron or Rubber Wheels
- Drain holes
- Fork pockets

| Туре   | Capacity<br>(cu. m) | Width<br>(mm) | Unit Weight<br>(kg) |
|--------|---------------------|---------------|---------------------|
| NCB 6  | 0.7                 | 600           | 160                 |
| NCB 9  | 1.0                 | 900           | 180                 |
| NCB 12 | 1.35                | 1200          | 190                 |