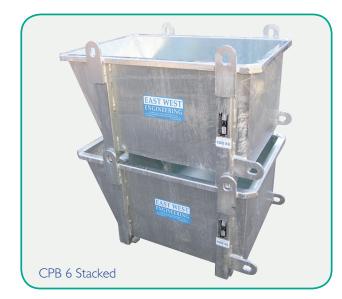

# Type CPB 6 Crane Bin

A compact, heavy duty stackable bin ideal in machine shops and foundries for component storage. Manufactured from 3mm plate and fitted with crane lugs, these bins are easily moved by forklift or crane. Available in either painted or galvanised finish.

• Capacity: 0.23 cubic metres

Safe Working Load: 1000 kgUnit Weight: 80 kg