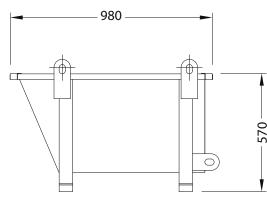

# Type CPB 6 Crane Bin

A compact, heavy duty stackable bin ideal in machine shops and foundries for component storage. Manufactured from 3mm plate and fitted with crane lugs, these bins are easily moved by forklift or crane. Available in either painted or galvanised finish.

• Capacity: 0.23 cubic metres

Safe Working Load: 1000 kgUnit Weight: 80 kg