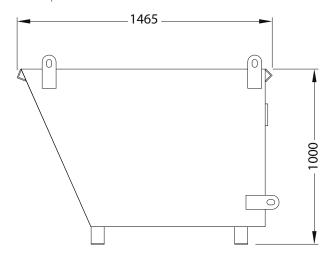

## **Type NCB Crane Bin**

A stackable bin designed for crane lifting and emptying. The stack legs allow for easy handling by forklift. Available in either painted or galvanised finish.

• Safe Working Load: 1000 kg

## Available Options

- Cast Iron or Rubber Wheels
- Drain holes
- Fork pockets

| Туре   | Capacity<br>(cu. m) | Width<br>(mm) | Unit Weight<br>(kg) |
|--------|---------------------|---------------|---------------------|
| NCB 6  | 0.7                 | 600           | 160                 |
| NCB 9  | 1.0                 | 900           | 180                 |
| NCB 12 | 1.35                | 1200          | 190                 |