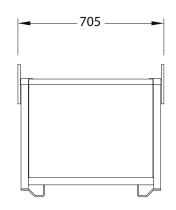

# Type CPB 6 Crane Bin

A compact, heavy duty stackable bin ideal in machine shops and foundries for component storage. Manufactured from 3mm plate and fitted with crane lugs, these bins are easily moved by forklift or crane. Available in either painted or galvanised finish.

• Capacity: 0.23 cubic metres

Safe Working Load: 1000 kgUnit Weight: 80 kg