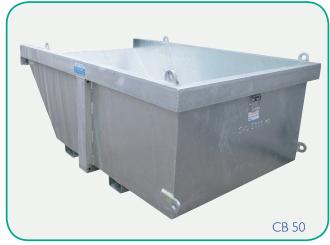

### Type CB 50 Crane Bin

Manufactured from 6 mm plate and reinforced with additional bracing, the CB 50 is an extremely heavy duty bin for large capacity volumes. Enamel paint finish.

### Refer to table for full specifications.

• Fork Pocket Size: 185 mm x 85 mm

Fork Pocket Centres: 950 mm

| Туре  | Capacity (cu. m) | SWL (kg) | Width (mm) | Length (mm) | Height (mm) | Unit Weight<br>(kg) |
|-------|------------------|----------|------------|-------------|-------------|---------------------|
| CB 20 | 1.25             | 2000     | 1170       | 1924        | 905         | 310                 |
| CB 30 | 1.90             | 3000     | 1330       | 2155        | 1045        | 390                 |
| CB 50 | 2.0              | 5000     | 1660       | 2495        | 905         | 720                 |