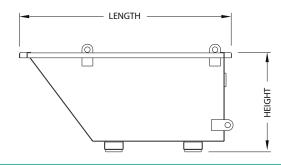

#### Refer to table for full specifications.

• Fork Pocket Size: 165 mm x 65 mm

• Fork Pocket Centres: 725 mm

### Refer to table for full specifications.

• Fork Pocket Size: 185 mm x 85 mm

Fork Pocket Centres: 950 mm

| Туре  | Capacity (cu. m) | SWL (kg) | Width (mm) | Length (mm) | Height (mm) | Unit Weight<br>(kg) |
|-------|------------------|----------|------------|-------------|-------------|---------------------|
| CB 20 | 1.25             | 2000     | 1170       | 1924        | 905         | 310                 |
| CB 30 | 1.90             | 3000     | 1330       | 2155        | 1045        | 390                 |
| CB 50 | 2.0              | 5000     | 1660       | 2495        | 905         | 720                 |