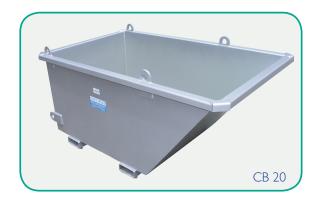

### Type CB 20 Crane Bin

The CB 20 bin is a heavy duty bin suitable for products such as sand, gravel, excavation waste and scrap metal.

The bin comes standard with 6 crane lugs for crane operation, and fork pockets are fitted for transport. Enamel paint finish.

#### Refer to table for full specifications.

• Fork Pocket Size: 165 mm x 65 mm

• Fork Pocket Centres: 725 mm