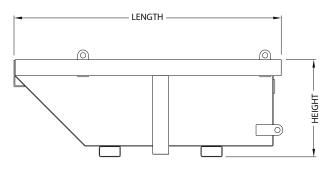

### Refer to table for full specifications.

• Fork Pocket Size: 165 mm x 65 mm

• Fork Pocket Centres: 725 mm

### Refer to table for full specifications.

• Fork Pocket Size: 185 mm x 85 mm

Fork Pocket Centres: 950 mm

| Туре  | Capacity (cu. m) | SWL (kg) | Width (mm) | Length (mm) | Height (mm) | Unit Weight<br>(kg) |
|-------|------------------|----------|------------|-------------|-------------|---------------------|
| CB 20 | 1.25             | 2000     | 1170       | 1924        | 905         | 310                 |
| CB 30 | 1.90             | 3000     | 1330       | 2155        | 1045        | 390                 |
| CB 50 | 2.0              | 5000     | 1660       | 2495        | 905         | 720                 |