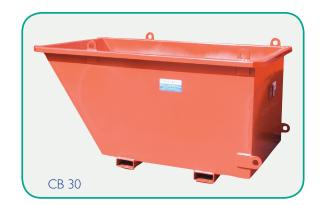

## **Type CB 30 Crane Bin**

With a larger capacity, the CB 30 has a higher safe working load.

### Refer to table for full specifications.

• Fork Pocket Size: 165 mm x 65 mm

• Fork Pocket Centres: 725 mm