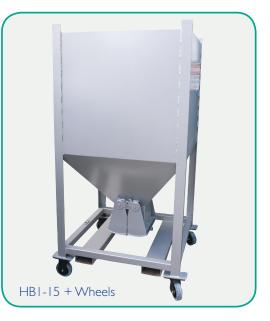

## **Type HB Hopper Bin**

The HB Hopper Bin has a unique "Clam Shell" opening mechanism and is available in three models with different volume capacities as detailed in the table below. The bin is fitted with forklift pockets and is stackable 2 high. Enamel paint finish.

## **Options Available:**

- Crane Lugs
- Wheels

| Туре   | Capacity (cu. m) | Width (mm) | Length (mm) | Height (mm) | Unit Weight (kg) |
|--------|------------------|------------|-------------|-------------|------------------|
| HBI-5  | 0.5              | 1120       | 1120        | 1350        | 200              |
| HBI-IO | 0.1              | 1120       | 1120        | 1750        | 250              |
| HB1-15 | 1.5              | 1120       | 1120        | 2150        | 300              |