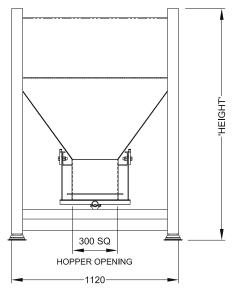

## **Options Available:**

- Crane Lugs
- Wheels

| Туре   | Capacity (cu. m) | Width (mm) | Length (mm) | Height (mm) | Unit Weight (kg) |
|--------|------------------|------------|-------------|-------------|------------------|
| HBI-5  | 0.5              | 1120       | 1120        | 1350        | 200              |
| HBI-IO | 0.1              | 1120       | 1120        | 1750        | 250              |
| HB1-15 | 1.5              | 1120       | 1120        | 2150        | 300              |