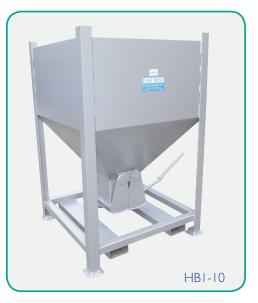

## **Type HB Hopper Bin**

The HB Hopper Bin has a unique "Clam Shell" opening mechanism and is available in three models with different volume capacities as detailed in the table below. The bin is fitted with forklift pockets and is stackable 2 high. Enamel paint finish.

- Fork Pocket size: I 60 mm x 65 mm
- Fork Pocket Centres: 625 mm
- Safe Working Load: 1000 kg

## **Options Available:**

- Crane Lugs
- Wheels

| Туре   | Capacity (cu. m) | Width (mm) | Length (mm) | Height (mm) | Unit Weight (kg) |
|--------|------------------|------------|-------------|-------------|------------------|
| HBI-5  | 0.5              | 1120       | 1120        | 1350        | 200              |
| HBI-IO | 0.1              | 1120       | 1120        | 1750        | 250              |
| HB1-15 | 1.5              | 1120       | 1120        | 2150        | 300              |