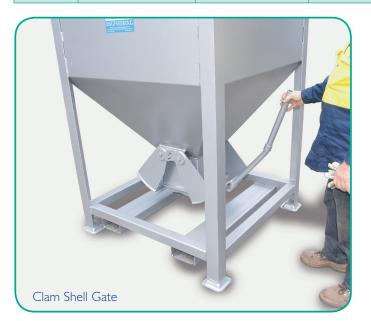

## **Type HB Hopper Bin**

The HB Hopper Bin has a unique "Clam Shell" opening mechanism and is available in three models with different volume capacities as detailed in the table below. The bin is fitted with forklift pockets and is stackable 2 high. Enamel paint finish.