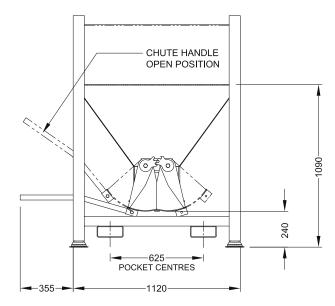

- Fork Pocket size: I 60 mm x 65 mm
- Fork Pocket Centres: 625 mm
- Safe Working Load: 1000 kg