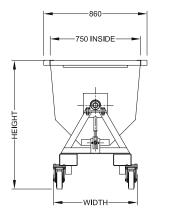

- Safe Working Load:
- Fork Pockets:
- End Fork Pocket Centres:
- Side Fork Pocket Centres: 660 mm

## **Options Available:**

- Crane Lugs
- Drain Plug

| Туре    | Capacity (litres) | Width (mm) | Length (mm) | Height (mm) | Unit Weight (kg) |
|---------|-------------------|------------|-------------|-------------|------------------|
| SROB 9  | 450               | 700        | 1200        | 870         | 150              |
| SROB 12 | 600               | 700        | 1500        | 870         | 170              |