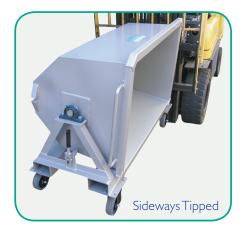

## **Type SROB Roll Sideways Bin**

Sideways discharge bin with the ability to tip in either direction. Fork pockets are provided for end or sideways lifting and tipping. This bin is ideally suited to the food industry. Available in either painted or galvanised finish. Stainless Steel also available on request. Wheels fitted as standard.