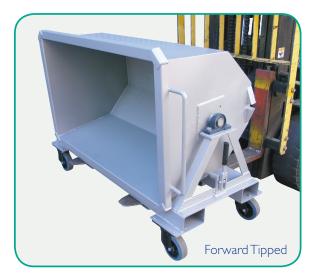

## **Type SROB Roll Sideways Bin**

Sideways discharge bin with the ability to tip in either direction. Fork pockets are provided for end or sideways lifting and tipping. This bin is ideally suited to the food industry. Available in either painted or galvanised finish. Stainless Steel also available on request. Wheels fitted as standard.

- Safe Working Load:
- Fork Pockets:
- End Fork Pocket Centres:
- Side Fork Pocket Centres: 660 mm