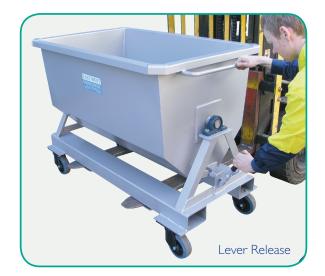

## **Type SROB Roll Sideways Bin**

Sideways discharge bin with the ability to tip in either direction. Fork pockets are provided for end or sideways lifting and tipping. This bin is ideally suited to the food industry. Available in either painted or galvanised finish. Stainless Steel also available on request. Wheels fitted as standard.

- Safe Working Load:
- Fork Pockets:
- End Fork Pocket Centres:
- Side Fork Pocket Centres: 660 mm