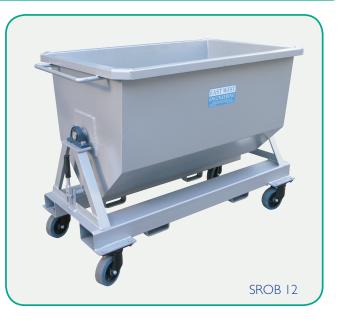

## **Type SROB Roll Sideways Bin**

Sideways discharge bin with the ability to tip in either direction. Fork pockets are provided for end or sideways lifting and tipping. This bin is ideally suited to the food industry. Available in either painted or galvanised finish. Stainless Steel also available on request. Wheels fitted as standard.