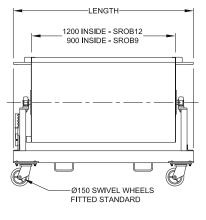

## **Options Available:**

- Crane Lugs
- Drain Plug

| Туре    | Capacity (litres) | Width (mm) | Length (mm) | Height (mm) | Unit Weight (kg) |
|---------|-------------------|------------|-------------|-------------|------------------|
| SROB 9  | 450               | 700        | 1200        | 870         | 150              |
| SROB 12 | 600               | 700        | 1500        | 870         | 170              |