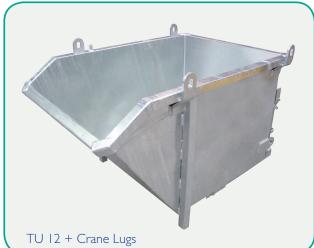

## Type TU Tipping Bin

The TU bin is manufactured from 3mm plate and has a lower profile which allows more versatility in confined areas. The pouring lip and smooth formed edges make this bin ideal for food industry applications.

## **Options Available:**

Crane Lugs

۲

- Cast Iron or Rubber Wheels
- Drain Valve & Strainer

| Туре  | Capacity (cu. m) | Width (mm) | Length (mm) | Height (mm) | Unit Weight (kg) |
|-------|------------------|------------|-------------|-------------|------------------|
| TU 6  | 0.5              | 700        | 1400        | 915         | 185              |
| TU 9  | 0.75             | 1000       | 1400        | 915         | 200              |
| TU 12 | 0.1              | 1300       | 1400        | 915         | 215              |
| TU 15 | 1.25             | 1600       | 1400        | 915         | 240              |
| TU 18 | 1.5              | 1900       | 1400        | 915         | 260              |