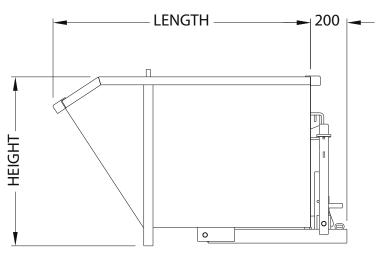

- Fork Pocket size:
  I 65 mm x 65 mm
- Fork Pocket Centres: 635 mm (TU6 405 mm)
- Safe Working Load: 1000 kg

## **Options Available:**

Crane Lugs

۲

- Cast Iron or Rubber Wheels
- Drain Valve & Strainer

| Туре  | Capacity (cu. m) | Width (mm) | Length (mm) | Height (mm) | Unit Weight (kg) |
|-------|------------------|------------|-------------|-------------|------------------|
| TU 6  | 0.5              | 700        | 1400        | 915         | 185              |
| TU 9  | 0.75             | 1000       | 1400        | 915         | 200              |
| TU 12 | 0.1              | 1300       | 1400        | 915         | 215              |
| TU 15 | 1.25             | 1600       | 1400        | 915         | 240              |
| TU 18 | 1.5              | 1900       | 1400        | 915         | 260              |