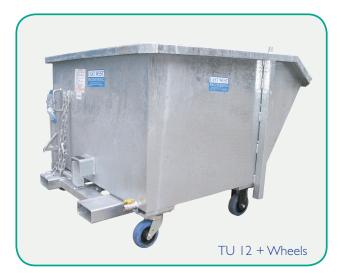

## Type TU Tipping Bin

The TU bin is manufactured from 3mm plate and has a lower profile which allows more versatility in confined areas. The pouring lip and smooth formed edges make this bin ideal for food industry applications.

## **Options Available:**

Crane Lugs

۲

- Cast Iron or Rubber Wheels
- Drain Valve & Strainer

| Туре  | Capacity (cu. m) | Width (mm) | Length (mm) | Height (mm) | Unit Weight (kg) |
|-------|------------------|------------|-------------|-------------|------------------|
| TU 6  | 0.5              | 700        | 1400        | 915         | 185              |
| TU 9  | 0.75             | 1000       | 1400        | 915         | 200              |
| TU 12 | 0.1              | 1300       | 1400        | 915         | 215              |
| TU 15 | 1.25             | 1600       | 1400        | 915         | 240              |
| TU 18 | 1.5              | 1900       | 1400        | 915         | 260              |