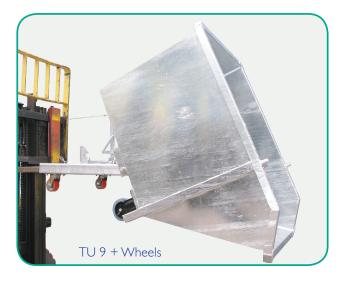

## Type TU Tipping Bin

The TU bin is manufactured from 3mm plate and has a lower profile which allows more versatility in confined areas. The pouring lip and smooth formed edges make this bin ideal for food industry applications.

## **Options Available:**

Crane Lugs

۲

- Cast Iron or Rubber Wheels
- Drain Valve & Strainer

| Туре  | Capacity (cu. m) | Width (mm) | Length (mm) | Height (mm) | Unit Weight (kg) |
|-------|------------------|------------|-------------|-------------|------------------|
| TU 6  | 0.5              | 700        | 1400        | 915         | 185              |
| TU 9  | 0.75             | 1000       | 1400        | 915         | 200              |
| TU 12 | 0.1              | 1300       | 1400        | 915         | 215              |
| TU 15 | 1.25             | 1600       | 1400        | 915         | 240              |
| TU 18 | 1.5              | 1900       | 1400        | 915         | 260              |