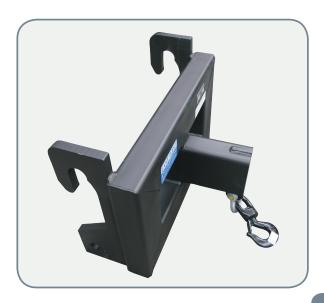

## **Type SHP Single Hook Jib**

The SHP Single Hook Point Jib is a simple single hook point jib offering one lifting point at a nominal distance of 500mm load centre, with an SWL of 4000kg. Enamal paint finish.

- Supplied with hook & shackle
- Approximate Weight: 150 kg