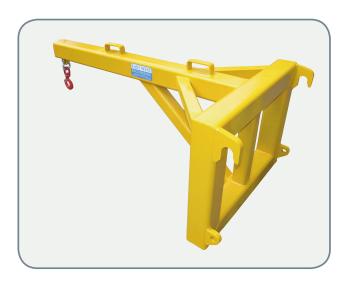

## Type SHP-EXT Extended Single Hook Jib

Manufactured to suit most Telehandler and Quickhitch arrangements, the SHP-EXT is custom manufactured to suit the quickhitch as specified by the customer.

The SHP-EXT quick hitch jib is manufactured with a single hook point, at a distance of 2000mm load centre, and has a Safe Working Load of 4000 kg. Enamel paint finish.

- Supplied with hook & shackle
- Fork pockets fitted for transport
- Approximate Weight: 250 kg

Quick hitches available to suit most telehandlers and loaders.