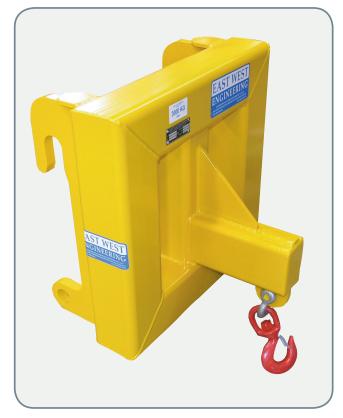

## **Type SHP Single Hook Jib**

The SHP Single Hook Point Jib is a simple single hook point jib offering one lifting point at a nominal distance of 500mm load centre, with an SWL of 4000kg. Enamal paint finish.

- Supplied with hook & shackle
- Approximate Weight: 150 kg