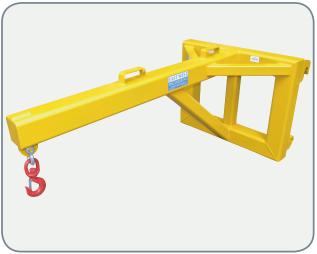

## Type SHP-EXT Extended Single Hook Jib

Manufactured to suit most Telehandler and Quickhitch arrangements, the SHP-EXT is custom manufactured to suit the quickhitch as specified by the customer.

The SHP-EXT quick hitch jib is manufactured with a single hook point, at a distance of 2000mm load centre, and has a Safe Working Load of 4000 kg. Enamel paint finish.

- Supplied with hook & shackle
- Fork pockets fitted for transport
- Approximate Weight: 250 kg

Quick hitches available to suit most telehandlers and loaders.