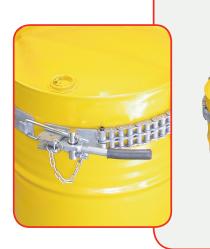

## **Type CDC-I Drum Lifter**

A simple and safe method for transporting 205 litre drums. The drum is secured into the belly strap with an over centre locking handle with additional safety pin. Galvanised finish.