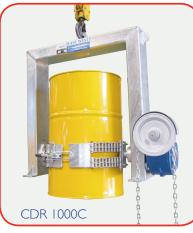

## Type CDR Drum Rotator

The CDR Rotator offers 360 degree rotation of 205 litre drums with the use of an overhead crane.

Available in handle or chain rotation, this heavy duty unit is well suited to mining operations, manufacturers and foundries.

This rotator is available in either 500 kg or 1000 kg Safe Working Load. Galvanised finish.

| Туре      | Operation | SWL (kg) | Unit Weight (kg) | Drum Centre to Lifting Eye (mm) |
|-----------|-----------|----------|------------------|---------------------------------|
| CDR 500C  | Chain     | 500      | 120              | 790                             |
| CDR 500H  | Handle    | 500      | 120              | 790                             |
| CDR 1000C | Chain     | 1000     | 220              | 940                             |
| CDR 1000H | Handle    | 1000     | 220              | 940                             |