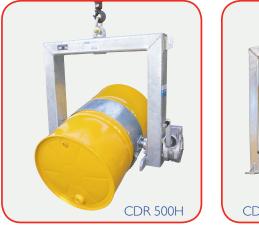

## Type CDR Drum Rotator

The CDR Rotator offers 360 degree rotation of 205 litre drums with the use of an overhead crane.

Available in handle or chain rotation, this heavy duty unit is well suited to mining operations, manufacturers and foundries.

This rotator is available in either 500 kg or 1000 kg Safe Working Load. Galvanised finish.

| Туре      | Operation | SWL (kg) | Unit Weight (kg) | Drum Centre to Lifting Eye (mm) |
|-----------|-----------|----------|------------------|---------------------------------|
| CDR 500C  | Chain     | 500      | 120              | 790                             |
| CDR 500H  | Handle    | 500      | 120              | 790                             |
| CDR 1000C | Chain     | 1000     | 220              | 940                             |
| CDR 1000H | Handle    | 1000     | 220              | 940                             |