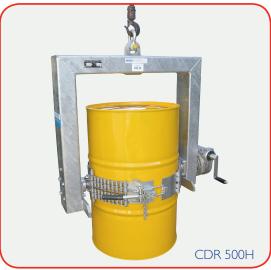

## Type CDR Drum Rotator

The CDR Rotator offers 360 degree rotation of 205 litre drums with the use of an overhead crane.

Available in handle or chain rotation, this heavy duty unit is well suited to mining operations, manufacturers and foundries.

This rotator is available in either 500 kg or 1000 kg Safe Working Load. Galvanised finish.

| Туре      | Operation | SWL (kg) | Unit Weight (kg) | Drum Centre to Lifting Eye (mm) |
|-----------|-----------|----------|------------------|---------------------------------|
| CDR 500C  | Chain     | 500      | 120              | 790                             |
| CDR 500H  | Handle    | 500      | 120              | 790                             |
| CDR 1000C | Chain     | 1000     | 220              | 940                             |
| CDR 1000H | Handle    | 1000     | 220              | 940                             |