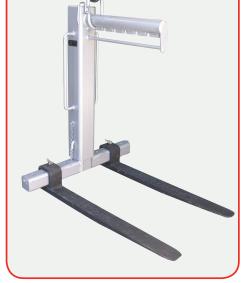

## **Type PHD 2200 Pallet Hook**

The PHD 2200 pallet hook is a versatile unit which features adjustable body height and fork tine width positioning, which makes this unit ideal for the transport and construction industry.

Load balancing is carried out by positioning the lifting ring to suit the centre of gravity of the load. Enamel paint finish.

• Safe Working Load: 2200 kg

• Load Centre: 600 mm

• Unit Weight: 215 kg