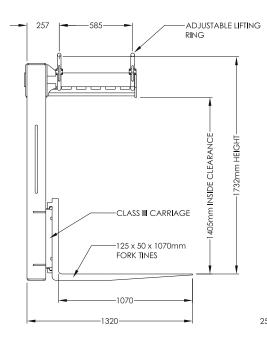

## **Type PHD 2200 Pallet Hook**

The PHD 2200 pallet hook is a versatile unit which features adjustable body height and fork tine width positioning, which makes this unit ideal for the transport and construction industry.

Load balancing is carried out by positioning the lifting ring to suit the centre of gravity of the load. Enamel paint finish.

• Safe Working Load: 2200 kg

• Load Centre: 600 mm

• Unit Weight: 215 kg