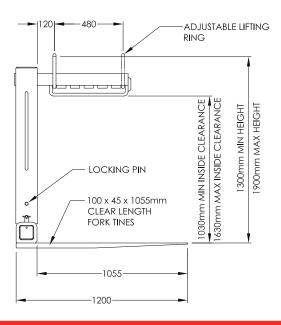

## **Type PHN 4500 Pallet Hook**

A heavy capacity pallet hook suitable for loads up to 4.5 tonne. Fully adjustable tines out to a maximum of I200mm make this unit extremely versatile.

Load balancing is carried out by positioning the lifting ring to suit the centre of gravity of the load. Enamel paint finish.

• Safe Working Load: 4500 kg

Load Centre: 600 mm

• Unit Weight: 456 kg