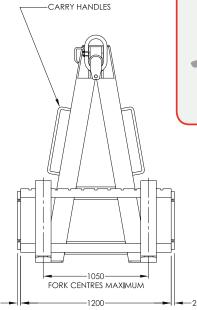

## **Type PHN 4500 Pallet Hook**

A heavy capacity pallet hook suitable for loads up to 4.5 tonne. Fully adjustable tines out to a maximum of I200mm make this unit extremely versatile.

Load balancing is carried out by positioning the lifting ring to suit the centre of gravity of the load. Enamel paint finish.

• Safe Working Load: 4500 kg

Load Centre: 600 mm

• Unit Weight: 456 kg