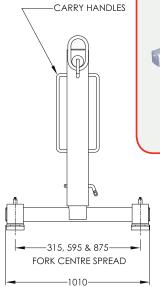

## **Type PHD 2200 Pallet Hook**

The PHD 2200 pallet hook is a versatile unit which features adjustable body height and fork tine width positioning, which makes this unit ideal for the transport and construction industry.

Load balancing is carried out by positioning the lifting ring to suit the centre of gravity of the load. Enamel paint finish.

• Safe Working Load: 2200 kg

• Load Centre: 600 mm

• Unit Weight: 215 kg