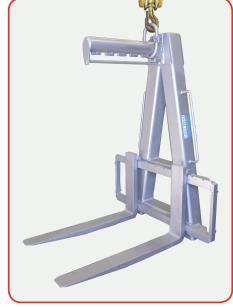

## **Type PHD 2200 Pallet Hook**

The PHD 2200 pallet hook is a versatile unit which features adjustable body height and fork tine width positioning, which makes this unit ideal for the transport and construction industry.

Load balancing is carried out by positioning the lifting ring to suit the centre of gravity of the load. Enamel paint finish.

• Safe Working Load: 2200 kg

• Load Centre: 600 mm

• Unit Weight: 215 kg