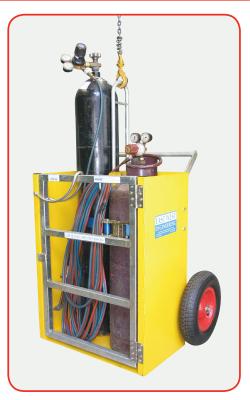

## **Type GCN2 Trolley Cage**

Suitable for one type "G" Oxygen and one type "G" Acetylene gas cylinder, with provision to store all hoses inside the cage. The cage is supplied with an internal loadbinder to securely fasten both cylinders.

Fitted with handle, crane lift point, and 400mm diameter air inflated rubber wheels, this cage can be transported manually or by crane. Enamel paint finish.

• Safe Working Load: 250 kg

• Unit Weight: 80 kg