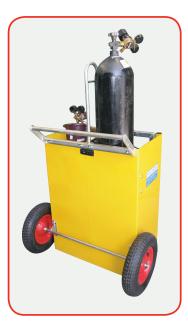

## **Type GCN2 Trolley Cage**

Suitable for one type "G" Oxygen and one type "G" Acetylene gas cylinder, with provision to store all hoses inside the cage. The cage is supplied with an internal loadbinder to securely fasten both cylinders.

Fitted with handle, crane lift point, and 400mm diameter air inflated rubber wheels, this cage can be transported manually or by crane. Enamel paint finish.

• Safe Working Load: 250 kg

• Unit Weight: 80 kg