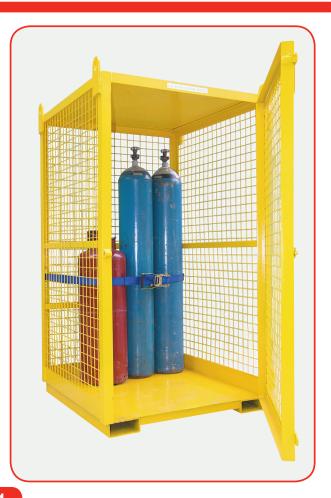

## **Type GB-CM Storage Cage**

Secure gas cylinder storage cage, suitable for environments such as building sites and mines. Cage is fitted with crane lifting lugs, and fork pockets underneath.

Cage is fitted with a lockable door, and has a full metal roof providing weather protection. A securing load binder prevents cylinder movement during transport. Enamel paint finish.

Safe Working Load: 1000 kgUnit Weight: 180 kg

• Fork Pocket Size: 165 mm x 65 mm

• Fork Pocket Centres: 805 mm