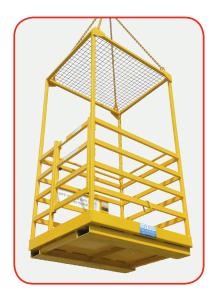

## Type WP-C

Two person cage, with mesh roof.

Maximum capacity: 2 people
Safe Working Load: 250 kg
Unit Weight: 160 kg

• Fork Pocket Size: 165 mm x 65 mm

• Fork Pocket Centres: 775 mm

## Type WP-CII

Two person cage, without roof.

Maximum capacity: 2 people
Safe Working Load: 250 kg
Unit Weight: 160 kg

• Fork Pocket Size: 165 mm x 65 mm

• Fork Pocket Centres: 775 mm