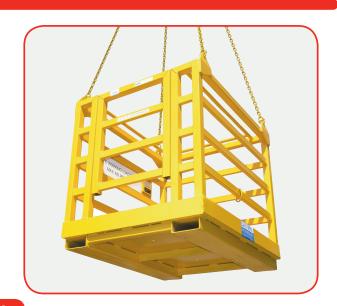

## Type WP-C

Two person cage, with mesh roof.

Maximum capacity: 2 people
Safe Working Load: 250 kg
Unit Weight: 160 kg

• Fork Pocket Size: 165 mm x 65 mm

• Fork Pocket Centres: 775 mm

## Type WP-CII

Two person cage, without roof.

Maximum capacity: 2 people
Safe Working Load: 250 kg
Unit Weight: 160 kg

• Fork Pocket Size: 165 mm x 65 mm

• Fork Pocket Centres: 775 mm