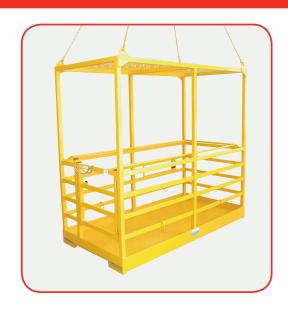

## Type WP-C2

Four person cage, with mesh roof.

Maximum capacity: 4 people
Safe Working Load: 500 kg
Unit Weight: 400 kg

• Fork Pocket Size: 245 mm x 65 mm

• Fork Pocket Centres: 950 mm

This Cage can also be manufactured to suit First Aid Rescue by fitting an outward opening gate. Please specify when ordering.