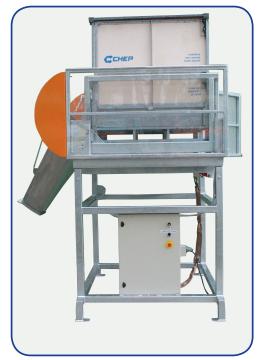

## Type FBT-CB7-130 Bin Tipper

With a 130 degree rotation, this powerful tipper is perfectly suited to open top bins and crates, and can be custom built to suit most applications. Available in galvanised or Stainless Steel.