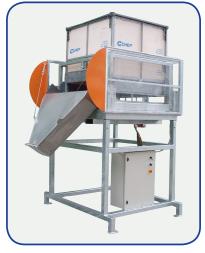

## Type FBT-CB7-130 Bin Tipper

With a 130 degree rotation, this powerful tipper is perfectly suited to open top bins and crates, and can be custom built to suit most applications. Available in galvanised or Stainless Steel.