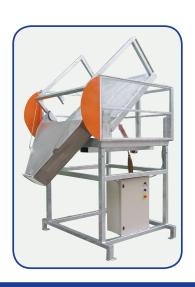

## Floor Mounted Bulk Bin Tippers

## **Type FBT-45 Bin Tipper**

A wide range of floor mounted hydraulic bin tippers are available to suit various applications. Custom made to suit, these tippers offer the ability to discharge product into processing and production machinery and plant lines from bottom discharge bins. Please contact East West Engineering to discuss your particular requirement.