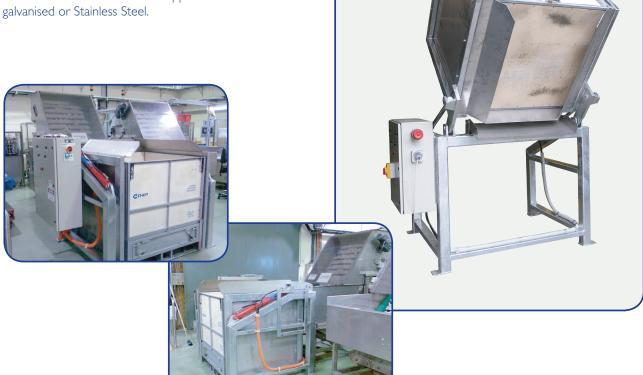

## Type FBT-CB7-130 Bin Tipper

With a 130 degree rotation, this powerful tipper is perfectly suited to open top bins and crates, and can be custom built to suit most applications. Available in galvanised or Stainless Steel.