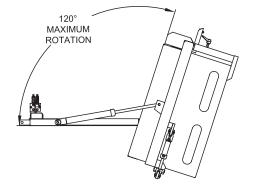

A purpose built hydraulic sequencing valve eliminates the potential to drop the bin as rotation will not commence until the bin is secured into position, while the gentle action of the clamp arms prevents damage to the bins. The standard FBT-SH will suit bins up to 1200mm square, with a height range of 675 to 925mm. Enamel paint finish.