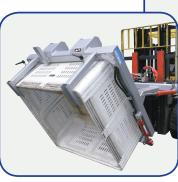

## **Type FBT-SH Bin Tipper**

The FBT-SH Forward Bin Tipper is ideal for handling and emptying bins in agricultural and manufacturing industries. This slip-on attachment requires only one hydraulic function.

A purpose built hydraulic sequencing valve eliminates the potential to drop the bin as rotation will not commence until the bin is secured into position, while the gentle action of the clamp arms prevents damage to the bins. The standard FBT-SH will suit bins up to 1200mm square, with a height range of 675 to 925mm. Enamel paint finish.