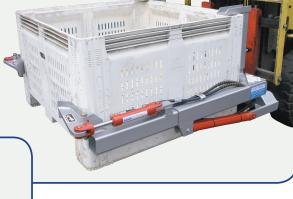

## **Type FBT-SH Bin Tipper**

The FBT-SH Forward Bin Tipper is ideal for handling and emptying bins in agricultural and manufacturing industries. This slip-on attachment requires only one hydraulic function.

A purpose built hydraulic sequencing valve eliminates the potential to drop the bin as rotation will not commence until the bin is secured into position, while the gentle action of the clamp arms prevents damage to the bins. The standard FBT-SH will suit bins up to 1200mm square, with a height range of 675 to 925mm. Enamel paint finish.