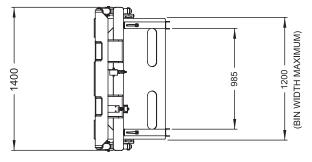

A purpose built hydraulic sequencing valve eliminates the potential to drop the bin as rotation will not commence until the bin is secured into position, while the gentle action of the clamp arms prevents damage to the bins. The standard FBT-SH will suit bins up to 1200mm square, with a height range of 675 to 925mm. Enamel paint finish.

- Safe Working Load: 1000 kg
- Unit Weight:
- Load Centre:
- Lost Load: 300 mm
- Fork Pocket Size:
- Fork Pocket Centres: 540 mm
- 155 mm x 55 mm

290 kg

880 mm