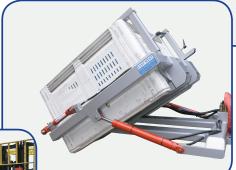

## **Type FBT-SH Bin Tipper**

The FBT-SH Forward Bin Tipper is ideal for handling and emptying bins in agricultural and manufacturing industries. This slip-on attachment requires only one hydraulic function.

A purpose built hydraulic sequencing valve eliminates the potential to drop the bin as rotation will not commence until the bin is secured into position, while the gentle action of the clamp arms prevents damage to the bins. The standard FBT-SH will suit bins up to 1200mm square, with a height range of 675 to 925mm. Enamel paint finish.