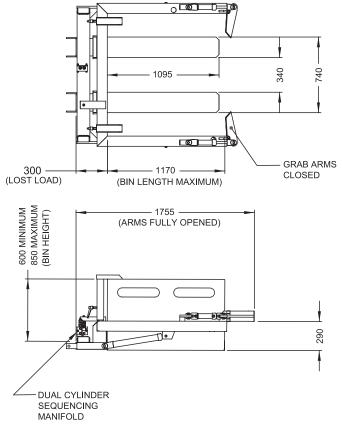

A purpose built hydraulic sequencing valve eliminates the potential to drop the bin as rotation will not commence until the bin is secured into position, while the gentle action of the clamp arms prevents damage to the bins. The standard FBT-SH will suit bins up to 1200mm square, with a height range of 675 to 925mm. Enamel paint finish.

- Safe Working Load: 1000 kg
- Unit Weight:
- Load Centre:
- Lost Load: 300 mm
- Fork Pocket Size:
- Fork Pocket Centres: 540 mm
- 155 mm x 55 mm

290 kg

880 mm