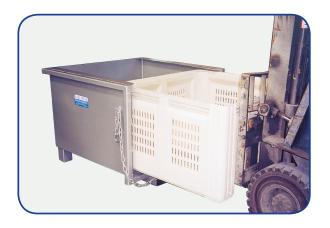

## **Type FBT-M Bin Tipper**

The FBT-M Forward Bin Tipper allows for 180 degree rotation of almost any bin. The bin tipper is manufactured to suit the dimensions as required by the customer. The bin tipper is operated without the forklift operator leaving the drivers seat. A safety chain prevents the unit from disengagement from the fork arms. Bins can be safely transported about the work site and emptied quickly where required. Available in either painted or galvanised finish.

Safe Working Load: 1500 kg

• Fork Pocket Size:

- 165 mm x 65 mm
- Fork Pocket Centres: 635 mm

(All other specifications determined by design)