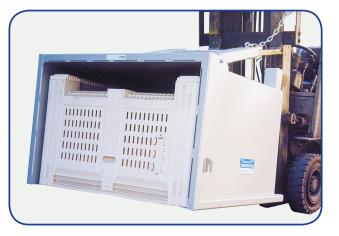

## **Type FBT-M Bin Tipper**

The FBT-M Forward Bin Tipper allows for 180 degree rotation of almost any bin. The bin tipper is manufactured to suit the dimensions as required by the customer. The bin tipper is operated without the forklift operator leaving the drivers seat. A safety chain prevents the unit from disengagement from the fork arms. Bins can be safely transported about the work site and emptied quickly where required. Available in either painted or galvanised finish.

Safe Working Load: 1500 kg

• Fork Pocket Size:

- 165 mm x 65 mm
- Fork Pocket Centres: 635 mm

(All other specifications determined by design)