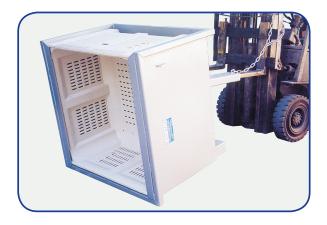

## **Type FBT-M Bin Tipper**

The FBT-M Forward Bin Tipper allows for 180 degree rotation of almost any bin. The bin tipper is manufactured to suit the dimensions as required by the customer. The bin tipper is operated without the forklift operator leaving the drivers seat. A safety chain prevents the unit from disengagement from the fork arms. Bins can be safely transported about the work site and emptied quickly where required. Available in either painted or galvanised finish.

Safe Working Load: 1500 kg

• Fork Pocket Size:

- 165 mm x 65 mm
- Fork Pocket Centres: 635 mm

(All other specifications determined by design)