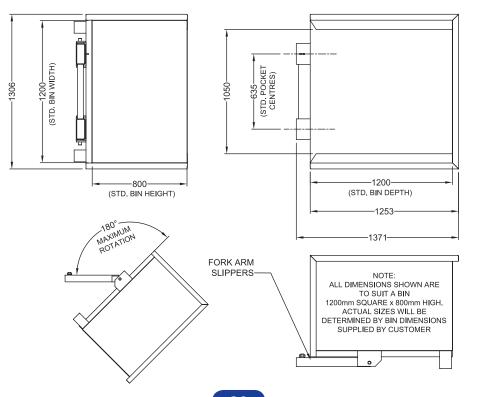

## **Type FBT-M Bin Tipper**

The FBT-M Forward Bin Tipper allows for 180 degree rotation of almost any bin. The bin tipper is manufactured to suit the dimensions as required by the customer. The bin tipper is operated without the forklift operator leaving the drivers seat. A safety chain prevents the unit from disengagement from the fork arms. Bins can be safely transported about the work site and emptied quickly where required. Available in either painted or galvanised finish.

Safe Working Load: 1500 kg

• Fork Pocket Size:

- 165 mm x 65 mm
- Fork Pocket Centres: 635 mm

(All other specifications determined by design)