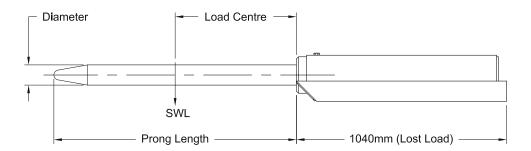

The Safe Working Load (SWL) of this unit varies depending on prong chosen. Please refer to the table below.

RPS-2N-70-2800

| Туре            | Fork<br>Pocket<br>Size (mm) | Fork Pocket<br>Centres<br>(mm) | Prong<br>Diameter<br>(mm) | Prong<br>Length (mm) | Safe Working Load<br>/ Load Centre | Unit<br>Weight<br>(kg) |
|-----------------|-----------------------------|--------------------------------|---------------------------|----------------------|------------------------------------|------------------------|
| RPS-2N-40-1200  | 190 x 65                    | 345                            | 40                        | 1200                 | 200 kg at 600 mm                   | 91                     |
| RPS-2N-50-1800  | 190 x 65                    | 345                            | 50                        | 1800                 | 250 kg at 900 mm                   | 106                    |
| RPS-2N-60-2800  | 190 x 65                    | 345                            | 60                        | 2800                 | 340 kg at 1400 mm                  | 4                      |
| RPS-2N-70-2800  | 190 x 65                    | 345                            | 70                        | 2800                 | 510 kg at 1400 mm                  | 163                    |
| RPS-2N-80-2800  | 190 x 65                    | 345                            | 80                        | 2800                 | 850 kg at 1400 mm                  | 194                    |
| RPS-3N-90-2800  | 180 × 80                    | 360                            | 90                        | 2800                 | 1285 kg at 1400 mm                 | 293                    |
| RPS-3N-100-2800 | 180 × 80                    | 360                            | 100                       | 2800                 | 1700 kg at 1400 mm                 | 328                    |

## OTHER PRONG LENGTHS AVAILABLE ON REQUEST

Please note the Safe Working Load shown has been calculated at the centre of the prong. If the product being lifted exceeds the length of the prong please contact East West Engineering for a revised Safe Working Load.