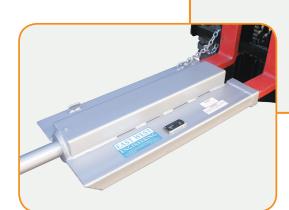

## **Type RPS Slip-On Roll Prong**

Slip on roll prongs are quick and easy to mount on any forklift, although they are better suited to larger capacity forklifts due to the extended load centre created by the fork tines. Enamel paint finish.

The Safe Working Load (SWL) of this unit varies depending on prong chosen. Please refer to the table below.

RPS-2N-70-2800

| Туре            | Fork<br>Pocket<br>Size (mm) | Fork Pocket<br>Centres<br>(mm) | Prong<br>Diameter<br>(mm) | Prong<br>Length (mm) | Safe Working Load<br>/ Load Centre | Unit<br>Weight<br>(kg) |
|-----------------|-----------------------------|--------------------------------|---------------------------|----------------------|------------------------------------|------------------------|
| RPS-2N-40-1200  | 190 x 65                    | 345                            | 40                        | 1200                 | 200 kg at 600 mm                   | 91                     |
| RPS-2N-50-1800  | 190 x 65                    | 345                            | 50                        | 1800                 | 250 kg at 900 mm                   | 106                    |
| RPS-2N-60-2800  | 190 x 65                    | 345                            | 60                        | 2800                 | 340 kg at 1400 mm                  | 4                      |
| RPS-2N-70-2800  | 190 x 65                    | 345                            | 70                        | 2800                 | 510 kg at 1400 mm                  | 163                    |
| RPS-2N-80-2800  | 190 x 65                    | 345                            | 80                        | 2800                 | 850 kg at 1400 mm                  | 194                    |
| RPS-3N-90-2800  | 180 × 80                    | 360                            | 90                        | 2800                 | 1285 kg at 1400 mm                 | 293                    |
| RPS-3N-100-2800 | 180 × 80                    | 360                            | 100                       | 2800                 | 1700 kg at 1400 mm                 | 328                    |