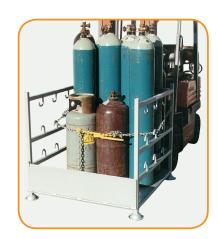

## **Type GB-P Gas Cylinder Cage**

Suitable for storage and transport of gas cylinders, the GB-P is fitted with a drop down ramp allowing for bottles to be rolled easily into position without lifting. Supplied with load binder to secure cylinders. Enamel paint finish.

Dimensions: I200mm × I200mm × I000mm high.

Safe Working Load: 1000 kgUnit Weight: 120 kg