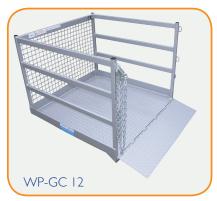

## **Type WP-GC Goods Cage**

The WP-GC forklift goods cage is suitable for storage and transport of furniture and whitegoods, and is ideal for the transportation of goods between ground and mezzanine levels. Enamel paint finish.

The WP-GC forklift goods cage is NOT designed or certified to convey personnel.

• Safe Working Load: 1000 kg

• Fork Pocket Size: 160 mm x 60 mm

• Fork Pocket Centres: 644 mm

| Туре     | Width (mm) | Depth (mm) | Height (mm) | Unit Weight (kg) |
|----------|------------|------------|-------------|------------------|
| WP-GC 12 | 1200       | 1200       | 1000        | 150              |
| WP-GC 18 | 1800       | 1200       | 1000        | 190              |