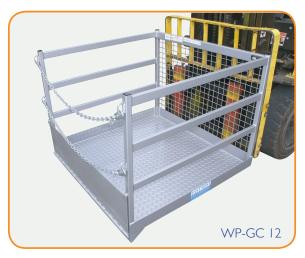

## **Type WP-GC Goods Cage**

The WP-GC forklift goods cage is suitable for storage and transport of furniture and whitegoods, and is ideal for the transportation of goods between ground and mezzanine levels. Enamel paint finish.

The WP-GC forklift goods cage is NOT designed or certified to convey personnel.

• Safe Working Load: 1000 kg

• Fork Pocket Size: 160 mm x 60 mm

• Fork Pocket Centres: 644 mm

| Туре     | Width (mm) | Depth (mm) | Height (mm) | Unit Weight (kg) |
|----------|------------|------------|-------------|------------------|
| WP-GC 12 | 1200       | 1200       | 1000        | 150              |
| WP-GC 18 | 1800       | 1200       | 1000        | 190              |