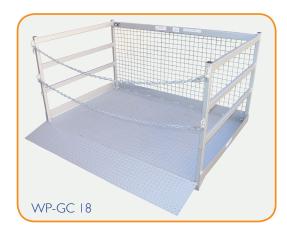

## **Type WP-GC Goods Cage**

The WP-GC forklift goods cage is suitable for storage and transport of furniture and whitegoods, and is ideal for the transportation of goods between ground and mezzanine levels. Enamel paint finish.

The WP-GC forklift goods cage is NOT designed or certified to convey personnel.

• Safe Working Load: 1000 kg

• Fork Pocket Size: 160 mm x 60 mm

• Fork Pocket Centres: 644 mm

| Туре     | Width (mm) | Depth (mm) | Height (mm) | Unit Weight (kg) |
|----------|------------|------------|-------------|------------------|
| WP-GC 12 | 1200       | 1200       | 1000        | 150              |
| WP-GC 18 | 1800       | 1200       | 1000        | 190              |