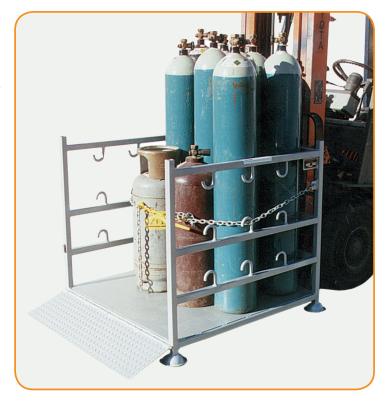

## **Type GB-P Gas Cylinder Cage**

Suitable for storage and transport of gas cylinders, the GB-P is fitted with a drop down ramp allowing for bottles to be rolled easily into position without lifting. Supplied with load binder to secure cylinders. Enamel paint finish.

Dimensions: I200mm × I200mm × I000mm high.

Safe Working Load: 1000 kgUnit Weight: 120 kg