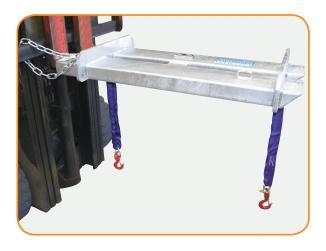

## Type SBJ6 Battery Removal Jib

This jib is used for the removal and placement of battery packs into electric operated forklifts. Supplied with multiple lifting points and supplied with 4 slings, this unit can be used for both 2 point and 4 point lift battery packs. Galvanised finish.

Safe Working Load: 2000 kg
Unit Weight: 64 kg
Load Centre: 654 mm
Fork Pocket Size: 165 x 65 mm
Fork Pocket Centres: 255 mm

• Hook Centres: 510 mm x 916 mm