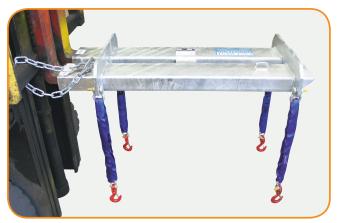

## Type SBJ6 Battery Removal Jib

This jib is used for the removal and placement of battery packs into electric operated forklifts. Supplied with multiple lifting points and supplied with 4 slings, this unit can be used for both 2 point and 4 point lift battery packs. Galvanised finish.

Safe Working Load: 2000 kg
Unit Weight: 64 kg
Load Centre: 654 mm
Fork Pocket Size: 165 x 65 mm
Fork Pocket Centres: 255 mm

• Hook Centres: 510 mm x 916 mm