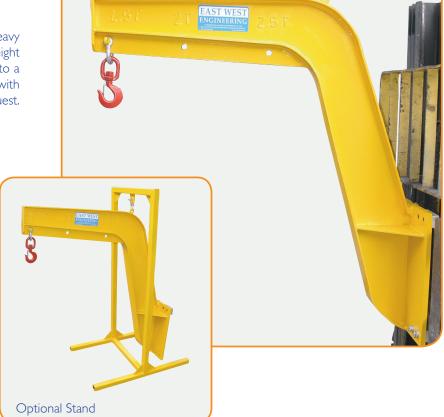

## Type GNJ Carriage Mounted Jib

The GNJ Carriage Mounted Jib is a heavy duty carriage mounted jib that offers height and manoeuvrability. This jib mounts to a standard forklift carriage and comes with an optional support stand upon request. Enamel paint finish.

| Туре    | Mounting Class | SWL (kg) /<br>600mm | SWL (kg) /<br>900mm | SWL (kg) /<br>1200mm | Unit weight (kg) |
|---------|----------------|---------------------|---------------------|----------------------|------------------|
| GNJ 2.5 | Class II       | 2500                | 2000                | 1500                 | 130              |
| GNJ 4.5 | Class III      | 4500                | 3500                | 2500                 | 150              |
| GNJ 6   | Class IV       | 6000                | 5000                | 4000                 | 170              |