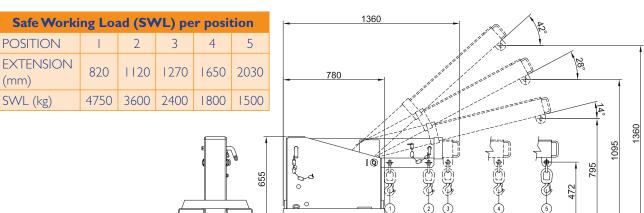

## Type TJS5 Tilting Jib Short - 5 Tonne

The TIS5 Tilting lib can be set at 3 angled positions as well as level. lib also offers 5 different hook positions, with a 2 metre maximum reach. Galvanised finish.

180 kg

185 mm x 75 mm

- Safe Working Load: 4750 kg Max
- Fork Pocket Size:
- Fork Pocket Centres: 370 mm
- Unit Weight:

Extension Datum