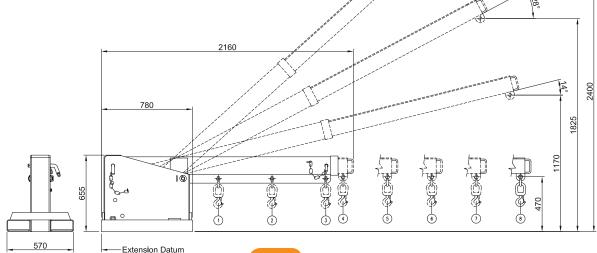

## Type TJL5 Tilting Jib Long - 5 Tonne

With a maximum reach of 3.6 metres and an additional height of 2.4 metres when fully extended, the TIL5 is extremely versatile. 8 hook positions available, as well as 3 different angle positions. Galvanised finish.

570

- Safe Working Load: 4750 kg Max
- 185 mm x 75 mm • Fork Pocket Size:
- Fork Pocket Centres: 370 mm
- Unit Weight:

| Safe Working Load (SWL) per position |      |      |      |      |      |      |      |      |
|--------------------------------------|------|------|------|------|------|------|------|------|
| POSITION                             | l I  | 2    | 3    | 4    | 5    | 6    | 7    | 8    |
| EXTENSION<br>(mm)                    | 1000 | 1460 | 1920 | 2070 | 2450 | 2830 | 3210 | 3590 |
| SWL (kg)                             | 4750 | 4275 | 3800 | 3300 | 2500 | 1300 | 760  | 480  |