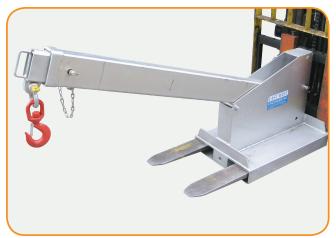

## Type TJCL45 Tilting Jib Long - 4.5 Tonne

The TJCL45 Tilt Jib is one of the most versatile forklift jib attachments in our range, allowing extra height to 2.23 metres, with a 3.53 metre reach when fully extended. This slip-on attachment is held to the forklift by a safety chain. The overall jib length when closed is 2.1 metres. Galvanised finish.