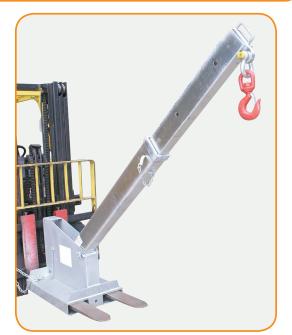

## Type TJCL45 Tilting Jib Long - 4.5 Tonne

The TJCL45 Tilt Jib is one of the most versatile forklift jib attachments in our range, allowing extra height to 2.23 metres, with a 3.53 metre reach when fully extended. This slip-on attachment is held to the forklift by a safety chain. The overall jib length when closed is 2.1 metres. Galvanised finish.