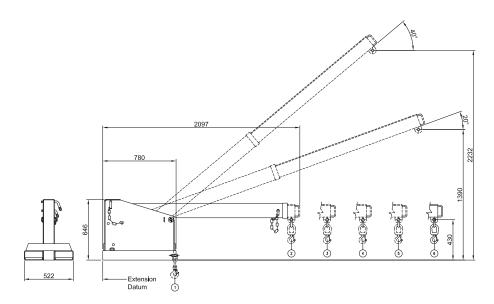

## Type TJCL45 Tilting Jib Long - 4.5 Tonne

The TJCL45 Tilt Jib is one of the most versatile forklift jib attachments in our range, allowing extra height to 2.23 metres, with a 3.53 metre reach when fully extended. This slip-on attachment is held to the forklift by a safety chain. The overall jib length when closed is 2.1 metres. Galvanised finish.

- Safe Working Load: 4500 kg Max
- Fork Pocket Size:
  I 85 mm x 65 mm
- Pocket Centres: 322 mm
- Unit Weight:
- 190 kg

| Safe Working Load (SWL) per position |      |      |      |      |      |      |
|--------------------------------------|------|------|------|------|------|------|
| POSITION                             |      | 2    | 3    | 4    | 5    | 6    |
| EXTENSION (mm)                       | 770  | 2010 | 2390 | 2770 | 3150 | 3530 |
| SWL (kg)                             | 4500 | 1100 | 630  | 470  | 300  | 150  |