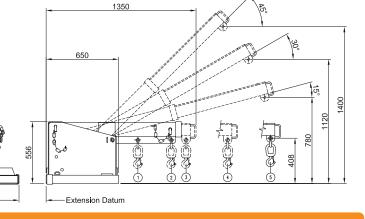

## **Type TJL2.5 Tilt Jib Long - 2.5 Tonne**

With a maximum reach of 3.58 metres and an additional height of 2.4 metres when fully extended, the TJL2.5 is extremely versatile. 8 hook positions available, as well as 3 different angle positions. Galvanised finish.

• Safe Working Load: 2500 kg Max

• Fork Pocket Size: 165 mm x 65 mm

Fork Pocket Centres: 337 mmUnit Weight: 180 kg

| S              | afe Wo  | orking | Load ( | (SWL)     | per p   | osition | 1    |      |                                                                                                                                                                                                                                                                                                                                                                                                                                                                                                                                                                                                                                                                                                                                                                                                                                                                                                                                                                                                                                                                                                                                                                                                                                                                                                                                                                                                                                                                                                                                                                                                                                                                                                                                                                                                                                                                                                                                                                                                                                                                                                                                |
|----------------|---------|--------|--------|-----------|---------|---------|------|------|--------------------------------------------------------------------------------------------------------------------------------------------------------------------------------------------------------------------------------------------------------------------------------------------------------------------------------------------------------------------------------------------------------------------------------------------------------------------------------------------------------------------------------------------------------------------------------------------------------------------------------------------------------------------------------------------------------------------------------------------------------------------------------------------------------------------------------------------------------------------------------------------------------------------------------------------------------------------------------------------------------------------------------------------------------------------------------------------------------------------------------------------------------------------------------------------------------------------------------------------------------------------------------------------------------------------------------------------------------------------------------------------------------------------------------------------------------------------------------------------------------------------------------------------------------------------------------------------------------------------------------------------------------------------------------------------------------------------------------------------------------------------------------------------------------------------------------------------------------------------------------------------------------------------------------------------------------------------------------------------------------------------------------------------------------------------------------------------------------------------------------|
| POSITION       | I       | 2      | 3      | 4         | 5       | 6       | 7    | 8    |                                                                                                                                                                                                                                                                                                                                                                                                                                                                                                                                                                                                                                                                                                                                                                                                                                                                                                                                                                                                                                                                                                                                                                                                                                                                                                                                                                                                                                                                                                                                                                                                                                                                                                                                                                                                                                                                                                                                                                                                                                                                                                                                |
| EXTENSION (mm) | 1005    | 1465   | 1925   | 2060      | 2440    | 2820    | 3200 | 3580 | To the state of th |
| SWL (kg)       | 2500    | 2500   | 1900   | 1650      | 1250    | 650     | 380  | 240  |                                                                                                                                                                                                                                                                                                                                                                                                                                                                                                                                                                                                                                                                                                                                                                                                                                                                                                                                                                                                                                                                                                                                                                                                                                                                                                                                                                                                                                                                                                                                                                                                                                                                                                                                                                                                                                                                                                                                                                                                                                                                                                                                |
|                | <u></u> |        | 9999   | 650       | 10      | 2150    |      |      | 0.000                                                                                                                                                                                                                                                                                                                                                                                                                                                                                                                                                                                                                                                                                                                                                                                                                                                                                                                                                                                                                                                                                                                                                                                                                                                                                                                                                                                                                                                                                                                                                                                                                                                                                                                                                                                                                                                                                                                                                                                                                                                                                                                          |
|                | -       | 526    | _      | Extension | n Datum |         |      |      |                                                                                                                                                                                                                                                                                                                                                                                                                                                                                                                                                                                                                                                                                                                                                                                                                                                                                                                                                                                                                                                                                                                                                                                                                                                                                                                                                                                                                                                                                                                                                                                                                                                                                                                                                                                                                                                                                                                                                                                                                                                                                                                                |