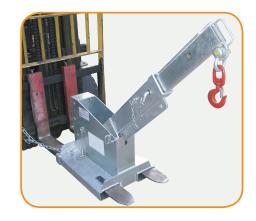

## Type TJS2.5 Tilt Jib Short - 2.5 Tonne

The TJS2.5 Tilting Jib allows for additional height, compensating for length of the hook and slings when lifting. The jib boom can be set at 3 angled positions as well as level. Jib also offers 5 different hook positions, with a 2 metre maximum reach. Galvanised finish.

• Safe Working Load: 2500 kg Max

• Fork Pocket Size: 165 mm x 65 mm

Fork Pocket Centres: 337 mmUnit Weight: 130 kg

| Safe Working Load (SWL) per position |      |      |      |      |      |  |  |  |  |  |  |
|--------------------------------------|------|------|------|------|------|--|--|--|--|--|--|
| POSITION                             | - 1  | 2    | 3    | 4    | 5    |  |  |  |  |  |  |
| EXTENSION (mm)                       | 825  | 1125 | 1260 | 1640 | 2020 |  |  |  |  |  |  |
| SWL (kg)                             | 2500 | 1800 | 1200 | 900  | 750  |  |  |  |  |  |  |