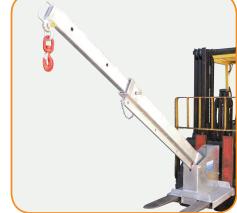

## **Type TJL2.5 Tilt Jib Long - 2.5 Tonne**

With a maximum reach of 3.58 metres and an additional height of 2.4 metres when fully extended, the TJL2.5 is extremely versatile. 8 hook positions available, as well as 3 different angle positions. Galvanised finish.