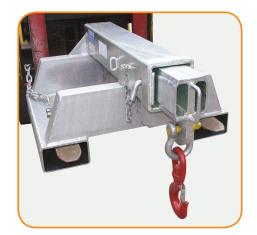

## SFJS10 Fixed Jib Short - 10 Tonne

The SFJS10 Fixed Jib is the largest capacity jib in the range. Fitted with wide pocket centres, this jib is also for forklifts fitted with special hydraulic tine positioners. Maximum extension is 2 metres, with the overall jib length when retracted of 1.39 metres. Galvanised finish.