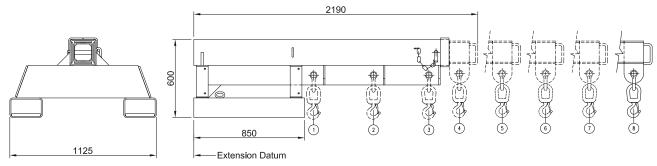

## SFJL10 Fixed Jib Long - 10 Tonne

This jib has a 3.56 metre reach when fully extended, and is also fitted with wide fork pocket centres. The overall jib length when closed is 2.19 metres. Galvanised finish.

- Safe Working Load: 10,000 kg Max.
- Fork Pocket Size: 230 mm × 110 mm
- Fork Pocket Centres: 875 mm
- Unit Weight:

875 mm 515 kg

| Safe Working Load (SWL) per position |        |      |      |      |      |      |      |      |  |  |  |
|--------------------------------------|--------|------|------|------|------|------|------|------|--|--|--|
| POSITION                             | I      | 2    | 3    | 4    | 5    | 6    | 7    | 8    |  |  |  |
| EXTENSION (mm)                       | 920    | 1380 | 1805 | 2045 | 2425 | 2805 | 3185 | 3565 |  |  |  |
| SWL (kg)                             | 10,000 | 8550 | 7600 | 6600 | 5000 | 2600 | 1520 | 960  |  |  |  |