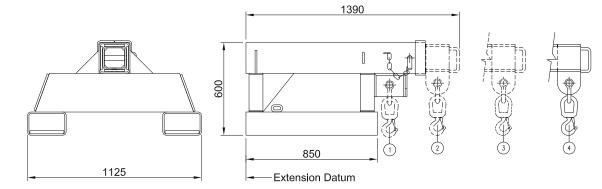

## SFJS10 Fixed Jib Short - 10 Tonne

The SFJS10 Fixed Jib is the largest capacity jib in the range. Fitted with wide pocket centres, this jib is also for forklifts fitted with special hydraulic tine positioners. Maximum extension is 2 metres, with the overall jib length when retracted of 1.39 metres. Galvanised finish.

400 kg

- Safe Working Load: 10,000 kg Max.
- Fork Pocket Size: 230 mm x 110 mm
- Fork Pocket Centres: 875 mm
- Unit Weight:

| Safe Working Load (SWL) per position |        |      |      |           |  |  |  |  |  |  |
|--------------------------------------|--------|------|------|-----------|--|--|--|--|--|--|
| POSITION                             | l I    | 2    | 3    | 4<br>2005 |  |  |  |  |  |  |
| EXTENSION (mm)                       | 930    | 1245 | 1625 |           |  |  |  |  |  |  |
| SWL (kg)                             | 10,000 | 4800 | 3600 | 3000      |  |  |  |  |  |  |