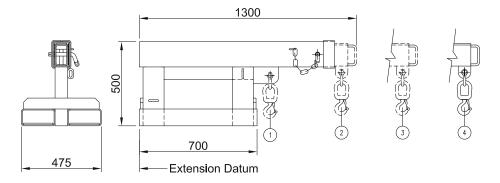

## **Type FJS5 Fixed Jib Short - 5 Tonne**

The FJS5 Fixed Jib has a 1.96 metre reach when fully extended, and an overall length of 1.3 metres when retracted. The jib is secured to the forklift by a safety chain. Galvanised finish.

Safe Working Load: 4750 kg Max
Fork Pocket Size: 185 mm x 75 mm

Fork Pocket Centres: 275 mmUnit Weight: 130 kg

| Safe Working Load (SWL) per position |      |      |      |      |  |  |  |  |  |  |  |
|--------------------------------------|------|------|------|------|--|--|--|--|--|--|--|
| POSITION                             | I    | 2    | 3    | 4    |  |  |  |  |  |  |  |
| EXTENSION (mm)                       | 780  | 1200 | 1580 | 1960 |  |  |  |  |  |  |  |
| SWL (kg)                             | 4750 | 2400 | 1800 | 1500 |  |  |  |  |  |  |  |