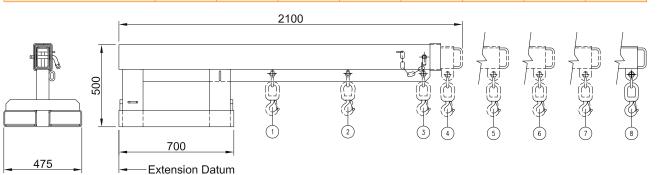

## Type FJL5 Fixed Jib Long - 5 Tonne

The FJL5 Fixed Jib has a 3.5 metre reach when fully extended, and an overall jib length when retracted of 2.1 metres. Galvanised finish.

Safe Working Load: 4750 kg Max
Fork Pocket Size: 185 mm x 75 mm

Fork Pocket Centres: 275 mmUnit Weight: 170 kg

| Safe Working Load (SWL) per position |      |      |      |      |      |      |      |      |  |  |
|--------------------------------------|------|------|------|------|------|------|------|------|--|--|
| POSITION                             | 1    | 2    | 3    | 4    | 5    | 6    | 7    | 8    |  |  |
| EXTENSION mm)                        | 935  | 1395 | 1855 | 2000 | 2380 | 2760 | 3140 | 3520 |  |  |
| SWL (kg)                             | 4750 | 4275 | 3800 | 3300 | 2500 | 1300 | 760  | 480  |  |  |