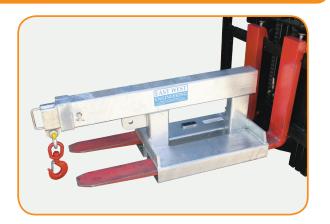

## **Type FJS5 Fixed Jib Short - 5 Tonne**

The FJS5 Fixed Jib has a 1.96 metre reach when fully extended, and an overall length of 1.3 metres when retracted. The jib is secured to the forklift by a safety chain. Galvanised finish.