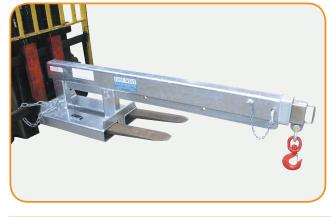

## Type FJL5 Fixed Jib Long - 5 Tonne

The FJL5 Fixed Jib has a 3.5 metre reach when fully extended, and an overall jib length when retracted of 2.1 metres. Galvanised finish.

Safe Working Load: 4750 kg Max
Fork Pocket Size: 185 mm x 75 mm