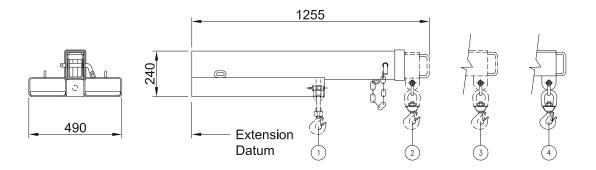

## **Type FJCS45 Fixed Jib Short - 4.5 Tonne**

The FJCS45 Fixed Jib is designed as an affordable general purpose jib able to manoeuvre in confined spaces, with a 1.9 metre reach when fully extended. The overall jib length when closed is 1.25 metres. Galvanised finish.

• Safe Working Load: 4500 kg Max

• Fork Pocket Size: 185 mm x 65 mm

Fork Pocket Centres: 290 mmUnit Weight: 95 kg

| Safe Working Load (SWL) per position |      |      |      |      |  |  |  |  |  |
|--------------------------------------|------|------|------|------|--|--|--|--|--|
| POSITION                             | I    | 2    | 3    | 4    |  |  |  |  |  |
| EXTENSION (mm)                       | 670  | 1165 | 1545 | 1925 |  |  |  |  |  |
| SWL (kg)                             | 4500 | 2900 | 1300 | 750  |  |  |  |  |  |