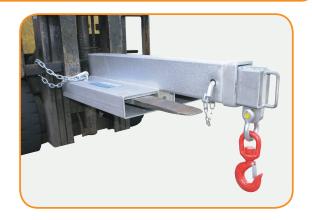

## **Type FJCS45 Fixed Jib Short - 4.5 Tonne**

The FJCS45 Fixed Jib is designed as an affordable general purpose jib able to manoeuvre in confined spaces, with a 1.9 metre reach when fully extended. The overall jib length when closed is 1.25 metres. Galvanised finish.

• Safe Working Load: 4500 kg Max

• Fork Pocket Size: 185 mm x 65 mm

Fork Pocket Centres: 290 mmUnit Weight: 95 kg

| Safe Working Load (SWL) per position |      |      |      |      |  |  |  |  |  |
|--------------------------------------|------|------|------|------|--|--|--|--|--|
| POSITION                             | I    | 2    | 3    | 4    |  |  |  |  |  |
| EXTENSION (mm)                       | 670  | 1165 | 1545 | 1925 |  |  |  |  |  |
| SWL (kg)                             | 4500 | 2900 | 1300 | 750  |  |  |  |  |  |