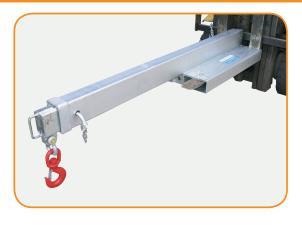

## **Type FJCL45 Fixed Jib Long - 4.5 Tonne**

The FJCL45 Fixed Jib has a 3.5 metre reach when fully extended. Overall length when closed is 2.0 metres. Galvanised finish.

Safe Working Load: 4500 kg Max
Fork Pocket Size: 185 mm x 65 mm

Fork Pocket Centres: 290 mmUnit Weight: 140 kg

| Safe Working Load (SWL) per position |      |      |      |      |      |      |  |  |  |
|--------------------------------------|------|------|------|------|------|------|--|--|--|
| POSITION                             | I    | 2    | 3    | 4    | 5    | 6    |  |  |  |
| EXTENSION mm)                        | 870  | 1945 | 2325 | 2705 | 3085 | 3465 |  |  |  |
| SWL (kg)                             | 4500 | 1300 | 750  | 560  | 380  | 200  |  |  |  |