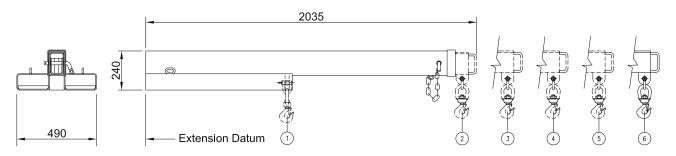

## **Type FJCL45 Fixed Jib Long - 4.5 Tonne**

The FJCL45 Fixed Jib has a 3.5 metre reach when fully extended. Overall length when closed is 2.0 metres. Galvanised finish.

Safe Working Load: 4500 kg Max
Fork Pocket Size: 185 mm x 65 mm

Fork Pocket Centres: 290 mmUnit Weight: 140 kg

| Safe Working Load (SWL) per position |      |      |      |      |      |      |  |  |  |
|--------------------------------------|------|------|------|------|------|------|--|--|--|
| POSITION                             | I    | 2    | 3    | 4    | 5    | 6    |  |  |  |
| EXTENSION mm)                        | 870  | 1945 | 2325 | 2705 | 3085 | 3465 |  |  |  |
| SWL (kg)                             | 4500 | 1300 | 750  | 560  | 380  | 200  |  |  |  |